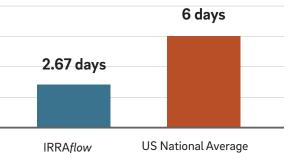

#### Days in Hospital<sup>3</sup>

Cost, increased length of stay after infection (\$84,773 for 10 days)<sup>1</sup>

Post-IRRAflow

PUBLISHED LITERATURE
HIGHLIGHTING CLINICAL
ADVANTAGES OF IRRAflow
VERSUS TRADITIONAL
DRAINAGE