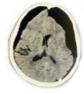

### IRRAflow HAS BEEN USED TO TREAT MULTIPLE DISEASE STATES

The IRRAflow system has been used to treat a variety of pathologies; acute and chronic SDH, IVH, IPH with Ventricular involvement, SAH, Ventriculitis, and Cerebral Abscesses.

Pre-IRRAflow

Post-IRRAflow Pre-IRRAflow

Post-IRRAflow

Chronic Subdural Hematoma

Intraparenchymal Hemorrhage with Intraventricular Hemorrhage

**Bilateral** Chronic Subdural Hemtoma

Cerebral **Abscess** 

Intraventricular Hemorrhage