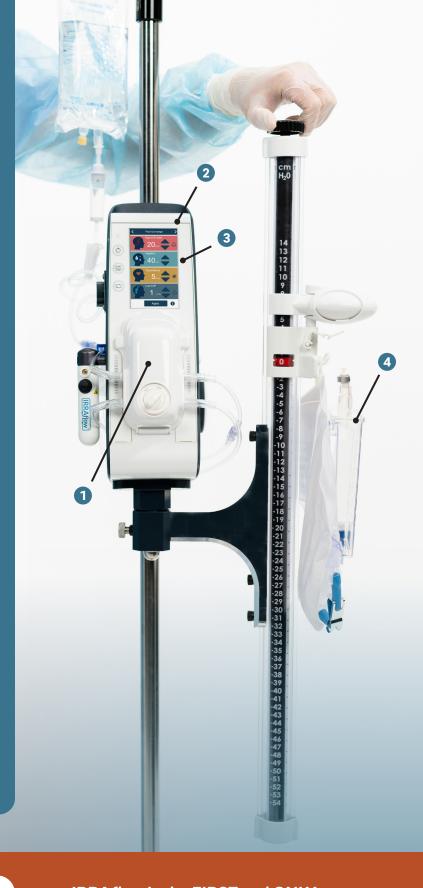

- 1 Intelligent Digital Cassette enables communication between control unit and catheter to provide automated irrigation, fluid drainage, and ICP monitoring
- 2 Intuitive touchscreen with customizable safety features provides control when managing ICP and CSF drainage
- Step-by-step tutorials for easy setup and treatment workflow
- Easy-to-use Drainage Collection System provides a simple solution for fluid management

ICP Monitoring

IRRAflow is the FIRST and ONLY system that offers automated irrigation, controlled drainage, and ICP monitoring, all in one system.

Controlled Drainage

#### **IRRAFLOW CONTROL UNIT**

**ICCU 020** 

IRRAflow Control Unit

Intelligent digital pump enables communication between control unit and catheter to provide automated irrigation, fluid drainage, and ICP monitoring.

Active fluid exchange via an intuitive touchscreen with personalized alarm settings that provide control when managing ICP and CSF.