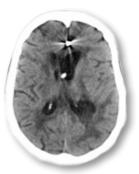

### IRRAflow HAS BEEN USED TO TREAT MULTIPLE DISEASE STATES

The IRRAflow system has been used to treat a variety of pathologies; acute and chronic SDH, IVH, IPH with Ventricular involvement, SAH, Ventriculitis, and Cerebral Abscesses.

Pre-IRRAflow

Post-IRRAflow Pre-IRRAflow

Post-IRRAflow

Chronic Subdural Hematoma

Intraparenchymal Hemorrhage with Intraventricular Hemorrhage

**Bilateral** Chronic Subdural Hemtoma

Cerebral **Abscess** 

Intraventricular Hemorrhage